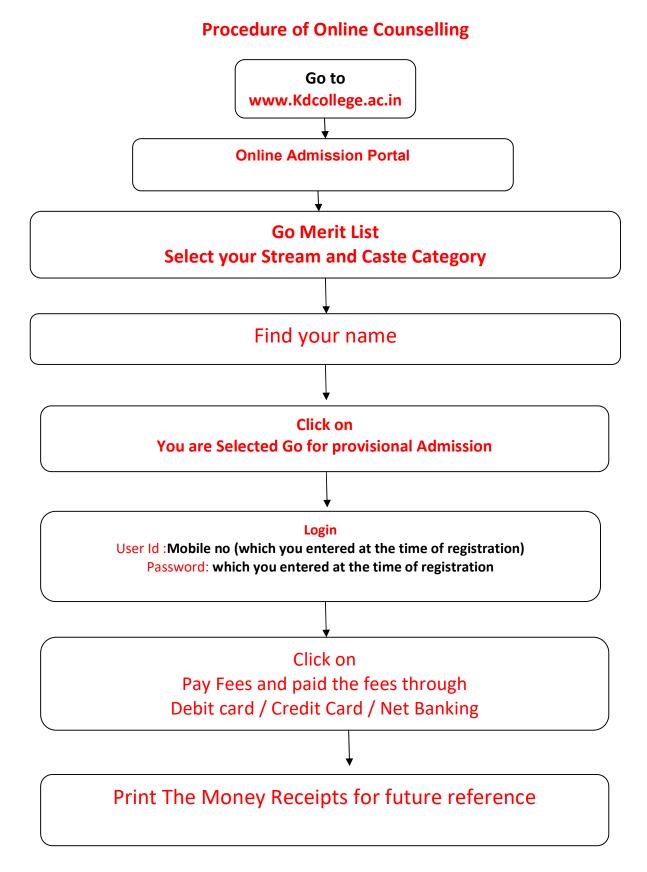

#### Online Counselling of 1<sup>st</sup> Semesterdifferent classes for the session 2022 - 2023